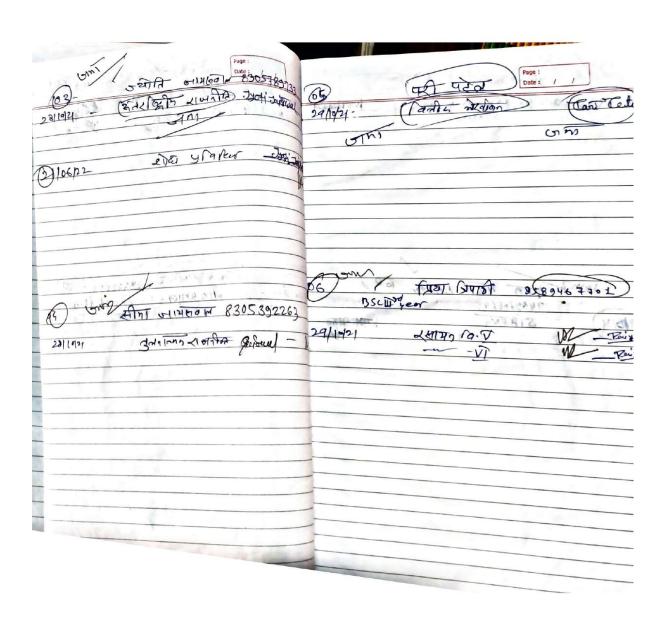

### Affiliated to Awadhesh Pratap Singh University Rewa (MP)

Registered Under Section 2 (F) & 12 (B) of UGC Act

E-mail: hegtdcano@mp.gov.in

|      |                   | 202   | 1-12: | The state of the s |          |      | III            | al , is |      |                   |          |
|------|-------------------|-------|-------|--------------------------------------------------------------------------------------------------------------------------------------------------------------------------------------------------------------------------------------------------------------------------------------------------------------------------------------------------------------------------------------------------------------------------------------------------------------------------------------------------------------------------------------------------------------------------------------------------------------------------------------------------------------------------------------------------------------------------------------------------------------------------------------------------------------------------------------------------------------------------------------------------------------------------------------------------------------------------------------------------------------------------------------------------------------------------------------------------------------------------------------------------------------------------------------------------------------------------------------------------------------------------------------------------------------------------------------------------------------------------------------------------------------------------------------------------------------------------------------------------------------------------------------------------------------------------------------------------------------------------------------------------------------------------------------------------------------------------------------------------------------------------------------------------------------------------------------------------------------------------------------------------------------------------------------------------------------------------------------------------------------------------------------------------------------------------------------------------------------------------------|----------|------|----------------|---------|------|-------------------|----------|
| -    | 20 DA             |       |       | Date: /                                                                                                                                                                                                                                                                                                                                                                                                                                                                                                                                                                                                                                                                                                                                                                                                                                                                                                                                                                                                                                                                                                                                                                                                                                                                                                                                                                                                                                                                                                                                                                                                                                                                                                                                                                                                                                                                                                                                                                                                                                                                                                                        |          |      |                |         |      | Page: Date: / /   |          |
| 61   | Gast Bast         | hen   | 92    | अरूमी मार्                                                                                                                                                                                                                                                                                                                                                                                                                                                                                                                                                                                                                                                                                                                                                                                                                                                                                                                                                                                                                                                                                                                                                                                                                                                                                                                                                                                                                                                                                                                                                                                                                                                                                                                                                                                                                                                                                                                                                                                                                                                                                                                     | 0        | -    | 1              | Do.     | 154  | मंत्रिक ना की     | DB       |
| 62   | स्ति। राग्निक     | OBC   | 93    | 4 4 3 x1212                                                                                                                                                                                                                                                                                                                                                                                                                                                                                                                                                                                                                                                                                                                                                                                                                                                                                                                                                                                                                                                                                                                                                                                                                                                                                                                                                                                                                                                                                                                                                                                                                                                                                                                                                                                                                                                                                                                                                                                                                                                                                                                    | OB       |      | यार्री सार् ।  | me      | 155  | भीती यादम         | Be       |
| 63   | रीना शुक्ता       | Crey  | 94    | निम ल्हार                                                                                                                                                                                                                                                                                                                                                                                                                                                                                                                                                                                                                                                                                                                                                                                                                                                                                                                                                                                                                                                                                                                                                                                                                                                                                                                                                                                                                                                                                                                                                                                                                                                                                                                                                                                                                                                                                                                                                                                                                                                                                                                      |          | 125  | रोशिती माद्रन  | FBC.    | 156  | क्षा ने वर        | OB       |
| 64   | निद्धि जिमी       | · osc | 95    | सीता यहाँ े                                                                                                                                                                                                                                                                                                                                                                                                                                                                                                                                                                                                                                                                                                                                                                                                                                                                                                                                                                                                                                                                                                                                                                                                                                                                                                                                                                                                                                                                                                                                                                                                                                                                                                                                                                                                                                                                                                                                                                                                                                                                                                                    | OR       | 20   | ज्याति राहिर्। | one     | 157  | ながないからと、1         | 08       |
| 65   | अंक्रिक वाहार     | 10BC  | 9.6   | क्षेत्रकी नेवर                                                                                                                                                                                                                                                                                                                                                                                                                                                                                                                                                                                                                                                                                                                                                                                                                                                                                                                                                                                                                                                                                                                                                                                                                                                                                                                                                                                                                                                                                                                                                                                                                                                                                                                                                                                                                                                                                                                                                                                                                                                                                                                 | B        | 127  | 307 A 21072    |         | 158  | अफ्रनी नेपर       | BBC      |
| - 66 | नारिकार प्रातीन   | 080   | 97    | WILL SHAT                                                                                                                                                                                                                                                                                                                                                                                                                                                                                                                                                                                                                                                                                                                                                                                                                                                                                                                                                                                                                                                                                                                                                                                                                                                                                                                                                                                                                                                                                                                                                                                                                                                                                                                                                                                                                                                                                                                                                                                                                                                                                                                      | OBC OBC  | 120  | sellar riler   | 800     | 159  | Pulse sol         | 6BC      |
| - 67 | 2126002           | OBC   | 98,   | उधावती जेवर                                                                                                                                                                                                                                                                                                                                                                                                                                                                                                                                                                                                                                                                                                                                                                                                                                                                                                                                                                                                                                                                                                                                                                                                                                                                                                                                                                                                                                                                                                                                                                                                                                                                                                                                                                                                                                                                                                                                                                                                                                                                                                                    | me       | 129  | रीपानी राजी    | mc.     | 160  | आपिता परेना       | M        |
| 68   | पैक्ष भादन        | OBC.  | 99.   | 20 Box MERIA                                                                                                                                                                                                                                                                                                                                                                                                                                                                                                                                                                                                                                                                                                                                                                                                                                                                                                                                                                                                                                                                                                                                                                                                                                                                                                                                                                                                                                                                                                                                                                                                                                                                                                                                                                                                                                                                                                                                                                                                                                                                                                                   | 080      | 130  | 57 9021 his    | MX      | 16   | थान्तरपूरा        | co       |
| 63   | (निर्वा कड़ार     | OBC   | 100   | R21 MAN                                                                                                                                                                                                                                                                                                                                                                                                                                                                                                                                                                                                                                                                                                                                                                                                                                                                                                                                                                                                                                                                                                                                                                                                                                                                                                                                                                                                                                                                                                                                                                                                                                                                                                                                                                                                                                                                                                                                                                                                                                                                                                                        | AVVIOLEN | 132  | Lital offer    | OR      | 162  | स्माप साह         | 03       |
| 70   | PANINGIC .        | or    | 101   | शेल कहा                                                                                                                                                                                                                                                                                                                                                                                                                                                                                                                                                                                                                                                                                                                                                                                                                                                                                                                                                                                                                                                                                                                                                                                                                                                                                                                                                                                                                                                                                                                                                                                                                                                                                                                                                                                                                                                                                                                                                                                                                                                                                                                        | OBC      |      | 4              | · Cres  | 163  | राणिती क्षेत्रवीन | Co       |
| 71   | (2) ×1612         | OBC   | 102   | 21str ad A                                                                                                                                                                                                                                                                                                                                                                                                                                                                                                                                                                                                                                                                                                                                                                                                                                                                                                                                                                                                                                                                                                                                                                                                                                                                                                                                                                                                                                                                                                                                                                                                                                                                                                                                                                                                                                                                                                                                                                                                                                                                                                                     | Cue      | 134  | अलीया नेपूर    | MRC     | 164  | पूजा - न्योरी     | Crei     |
| -72  | निक्त जमाविस      | 000   | 10    | नीला परेम                                                                                                                                                                                                                                                                                                                                                                                                                                                                                                                                                                                                                                                                                                                                                                                                                                                                                                                                                                                                                                                                                                                                                                                                                                                                                                                                                                                                                                                                                                                                                                                                                                                                                                                                                                                                                                                                                                                                                                                                                                                                                                                      | Ock      | 135  | नामन माद्      | Shi     | 115  | म्प्राय राशेर     | DB       |
| 73   | आविवलेशव (नामिन   | 000   | 103   | PRINT (M)                                                                                                                                                                                                                                                                                                                                                                                                                                                                                                                                                                                                                                                                                                                                                                                                                                                                                                                                                                                                                                                                                                                                                                                                                                                                                                                                                                                                                                                                                                                                                                                                                                                                                                                                                                                                                                                                                                                                                                                                                                                                                                                      | har      |      | AJEN AIGH      | 030     | 166  | रीपन यादव         | 03       |
| 74   | WITH THIN         | cren  | 15    | अग्रिकी कुश्वार                                                                                                                                                                                                                                                                                                                                                                                                                                                                                                                                                                                                                                                                                                                                                                                                                                                                                                                                                                                                                                                                                                                                                                                                                                                                                                                                                                                                                                                                                                                                                                                                                                                                                                                                                                                                                                                                                                                                                                                                                                                                                                                |          | 137  | 701 920        | on onse | 167  | क्रिमासाद         | Mic      |
| 75   | अमित 3 खेमना      | cren  | (109  | CUSON ZIA                                                                                                                                                                                                                                                                                                                                                                                                                                                                                                                                                                                                                                                                                                                                                                                                                                                                                                                                                                                                                                                                                                                                                                                                                                                                                                                                                                                                                                                                                                                                                                                                                                                                                                                                                                                                                                                                                                                                                                                                                                                                                                                      | - DE     | 128  | dear Daz       | 08:     | 168  | अग्रिकार न        | . 80     |
| 76   | रीना लाह          | 18BC  | 107   | 34 नामिना अश्वाबरहा                                                                                                                                                                                                                                                                                                                                                                                                                                                                                                                                                                                                                                                                                                                                                                                                                                                                                                                                                                                                                                                                                                                                                                                                                                                                                                                                                                                                                                                                                                                                                                                                                                                                                                                                                                                                                                                                                                                                                                                                                                                                                                            | B        |      | िखारी वर्गी    | one     | 169  | युज्य राजा        | 0        |
| 77   | Bour out          | OBC   | 108   | भाशी मिम                                                                                                                                                                                                                                                                                                                                                                                                                                                                                                                                                                                                                                                                                                                                                                                                                                                                                                                                                                                                                                                                                                                                                                                                                                                                                                                                                                                                                                                                                                                                                                                                                                                                                                                                                                                                                                                                                                                                                                                                                                                                                                                       | Cres     | 140  | 20072127       | 68C     | 120  | 29ारी भरत         | 080      |
| 78   | STM 341EMIS       | cree  | 109   | प्रमु राष्ट्रार                                                                                                                                                                                                                                                                                                                                                                                                                                                                                                                                                                                                                                                                                                                                                                                                                                                                                                                                                                                                                                                                                                                                                                                                                                                                                                                                                                                                                                                                                                                                                                                                                                                                                                                                                                                                                                                                                                                                                                                                                                                                                                                |          | 141  | के यता वाहारे  | 0001    |      | अोमवती याता       | 08       |
| 79   | 4170 x 1512       | Bc    | 110   | MOHOIT WENT                                                                                                                                                                                                                                                                                                                                                                                                                                                                                                                                                                                                                                                                                                                                                                                                                                                                                                                                                                                                                                                                                                                                                                                                                                                                                                                                                                                                                                                                                                                                                                                                                                                                                                                                                                                                                                                                                                                                                                                                                                                                                                                    |          | -142 | आरित्या परेल   | 2000    | 172  | यामिती याहेर      | ors      |
| 80   | ALDEN LASTES      | DR    | 111   | थार्धित वर्ग                                                                                                                                                                                                                                                                                                                                                                                                                                                                                                                                                                                                                                                                                                                                                                                                                                                                                                                                                                                                                                                                                                                                                                                                                                                                                                                                                                                                                                                                                                                                                                                                                                                                                                                                                                                                                                                                                                                                                                                                                                                                                                                   | Suc      | 143  | 1 21 / 92 4 ON | 076     | 170  | जाप प्रशह्म केवा  | O        |
| - 81 | संग्रेडी राह्य    | OBC   | 112   | रामित राहार                                                                                                                                                                                                                                                                                                                                                                                                                                                                                                                                                                                                                                                                                                                                                                                                                                                                                                                                                                                                                                                                                                                                                                                                                                                                                                                                                                                                                                                                                                                                                                                                                                                                                                                                                                                                                                                                                                                                                                                                                                                                                                                    | De       | 144  | र्वेशव थादव    | 53c     | 174  | थुज ५ माइव        | 87       |
| -82  | 2131F -420A       | hen   | 113   | मीनिकार्षि                                                                                                                                                                                                                                                                                                                                                                                                                                                                                                                                                                                                                                                                                                                                                                                                                                                                                                                                                                                                                                                                                                                                                                                                                                                                                                                                                                                                                                                                                                                                                                                                                                                                                                                                                                                                                                                                                                                                                                                                                                                                                                                     | Mc       | 145  | प्रान्ती परेल  | 032     | 175  | An Par with       | - 8      |
| - 85 | वार्ष्या अक्त     | S     | 114   | वापमाद जिस्त                                                                                                                                                                                                                                                                                                                                                                                                                                                                                                                                                                                                                                                                                                                                                                                                                                                                                                                                                                                                                                                                                                                                                                                                                                                                                                                                                                                                                                                                                                                                                                                                                                                                                                                                                                                                                                                                                                                                                                                                                                                                                                                   | BC       | 146  | राज्यारा परेंग | 1 Bc    | 70   | जानेकी केवर       | 873      |
| 04   | 2119 21012        | 000   | 115   | 24 · 99/1 /18/1                                                                                                                                                                                                                                                                                                                                                                                                                                                                                                                                                                                                                                                                                                                                                                                                                                                                                                                                                                                                                                                                                                                                                                                                                                                                                                                                                                                                                                                                                                                                                                                                                                                                                                                                                                                                                                                                                                                                                                                                                                                                                                                | OBC      | 147  | WAT HERT       | 45.21   | 177  | भागता नेपर        | 83       |
| 85   | नेहासीनी          | one   | 116   | र्ानी गुषा                                                                                                                                                                                                                                                                                                                                                                                                                                                                                                                                                                                                                                                                                                                                                                                                                                                                                                                                                                                                                                                                                                                                                                                                                                                                                                                                                                                                                                                                                                                                                                                                                                                                                                                                                                                                                                                                                                                                                                                                                                                                                                                     | her      | 147  | मानमी परेम     | BC      | 170  | न्धारती साह       | 1003     |
| 06   | माम्या मिर नदेश   | ney   | 117   | भीती राज्य                                                                                                                                                                                                                                                                                                                                                                                                                                                                                                                                                                                                                                                                                                                                                                                                                                                                                                                                                                                                                                                                                                                                                                                                                                                                                                                                                                                                                                                                                                                                                                                                                                                                                                                                                                                                                                                                                                                                                                                                                                                                                                                     | BC       | 140  | भीति पहेर      | THE WAY | 179  | उप) याँगर         | OB       |
| 87   | व्यक्त गामस्य     | er.   | 118   | यश्चरल                                                                                                                                                                                                                                                                                                                                                                                                                                                                                                                                                                                                                                                                                                                                                                                                                                                                                                                                                                                                                                                                                                                                                                                                                                                                                                                                                                                                                                                                                                                                                                                                                                                                                                                                                                                                                                                                                                                                                                                                                                                                                                                         | BL       | +117 | स्य जिले परेन  | -BC     | 1800 | में ज्ञा की बारित |          |
| 88   | - Kat ninge       | OSC   | -119  | र्शताक १रार                                                                                                                                                                                                                                                                                                                                                                                                                                                                                                                                                                                                                                                                                                                                                                                                                                                                                                                                                                                                                                                                                                                                                                                                                                                                                                                                                                                                                                                                                                                                                                                                                                                                                                                                                                                                                                                                                                                                                                                                                                                                                                                    | BRC      | 144  | HART .         | Joy N   | 101  | 1877 X1012        | 83       |
| 89   | मिमा ग्रुपा       | Mc    | 120   | 3501 42m                                                                                                                                                                                                                                                                                                                                                                                                                                                                                                                                                                                                                                                                                                                                                                                                                                                                                                                                                                                                                                                                                                                                                                                                                                                                                                                                                                                                                                                                                                                                                                                                                                                                                                                                                                                                                                                                                                                                                                                                                                                                                                                       | (BL      | 180  | सार्गायाहर     | Mac.    | 100  | Enter 2151.       | No. Sec. |
| 90   | गणम राज्य         | osc   | 121   | FISA GIEN                                                                                                                                                                                                                                                                                                                                                                                                                                                                                                                                                                                                                                                                                                                                                                                                                                                                                                                                                                                                                                                                                                                                                                                                                                                                                                                                                                                                                                                                                                                                                                                                                                                                                                                                                                                                                                                                                                                                                                                                                                                                                                                      | UBC      | 151  | पूज्य याक्री   | we-     | 183  | न्याद्वी विवर     | 88       |
| 91   | रालक्षमरा राष्ट्र | POC   | 122   |                                                                                                                                                                                                                                                                                                                                                                                                                                                                                                                                                                                                                                                                                                                                                                                                                                                                                                                                                                                                                                                                                                                                                                                                                                                                                                                                                                                                                                                                                                                                                                                                                                                                                                                                                                                                                                                                                                                                                                                                                                                                                                                                | OBC      | 152  | स्त्रीमा नहीं  |         |      |                   | 0        |
| -    | AL BUND           | .01   | 122   | they 5 mit                                                                                                                                                                                                                                                                                                                                                                                                                                                                                                                                                                                                                                                                                                                                                                                                                                                                                                                                                                                                                                                                                                                                                                                                                                                                                                                                                                                                                                                                                                                                                                                                                                                                                                                                                                                                                                                                                                                                                                                                                                                                                                                     | Mc       | 153  | mont siot BAI  | 1080    | 1    | OF HE W           | 1        |
|      | S - 17 A          | 1     |       | -pc 102 1                                                                                                                                                                                                                                                                                                                                                                                                                                                                                                                                                                                                                                                                                                                                                                                                                                                                                                                                                                                                                                                                                                                                                                                                                                                                                                                                                                                                                                                                                                                                                                                                                                                                                                                                                                                                                                                                                                                                                                                                                                                                                                                      |          | 9    | Way 🧳          |         | 1    | 6 n c -15         | 7        |